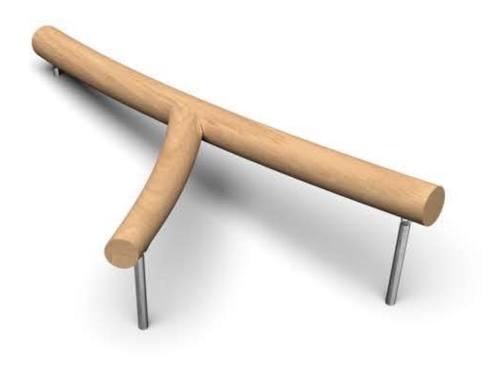

# wildw⊚@d™ **Y Branch**

#### Y branch? It's Y-ild!

These real tree forks are ready for kids to scramble, balance, and leap from its limbs. It's not just fun; but a great way to increase balance, coordination, and spatial skills. Made from resilient Black Locust Timber, the Y Branch is a fantastic, inclusive addition to any space. Each one is unique and different, like us.

#### **Materials**

**Black Locust Timber** 

Aluminium

Made in USA

DIMENSIONS (APPROX): 144" L X 32-48" W X 30" H\*

MAX FALL HEIGHT: 30-42"