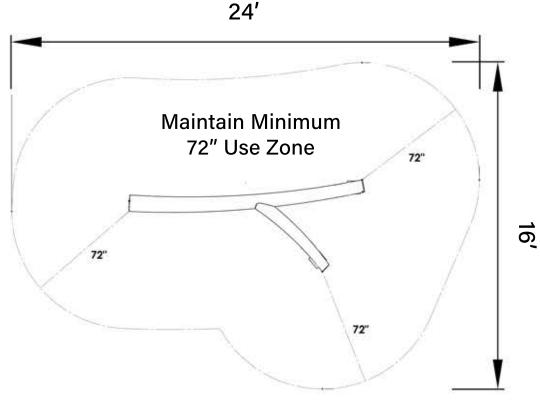

#### **Materials**

**Black Locust Timber** 

Aluminium

Made in USA

DIMENSIONS (APPROX): 144" L X 32-48" W X 30" H\*

MAX FALL HEIGHT: 30-42"

#### **USER GROUP AGE:** 2-12

\*NATURAL ELEMENT. DIMENSIONS MAY VARY

**Find Your Playspace** info@landrec.com 800-577-8093