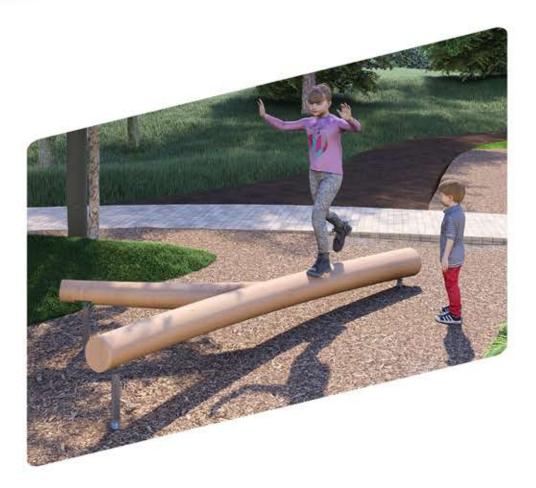

#### Y branch? It's Y-ild!

These real tree forks are ready for kids to scramble, balance, and leap from its limbs. It's not just fun; but a great way to increase balance, coordination, and spatial skills. Made from resilient Black Locust Timber, the Y Branch is a fantastic, inclusive addition to any space. Each one is unique and different, like us.

#### **Play Values**

Balance, Coordination, Spatial Cognition, Tactile, Proprioception, Motor Strength,

**PRODUCT:** Y Branch

Vestibular, Imagination.