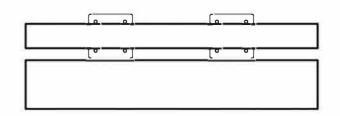

### **Top View**

#### Side View

**PRODUCT:** Back Log Bench

DIMENSIONS: Bench- 60" L X 10" W X 24" H

Backlog- 60" L X 5" W X 35" H

**COLOR OPTIONS:** Natural, Green, Gray

Custom colors available per request