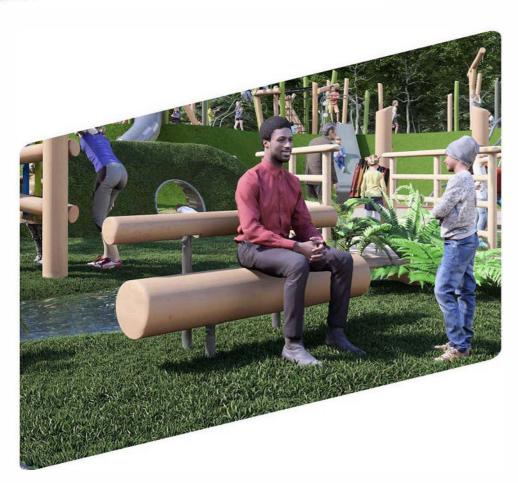

# **Back Log Bench**

Site Furnishing
Model#WWLBBL-BL-05010

## **Product Info**

Return to the outdoors with the Backlog Bench. Formed from solid, Black Locust timber, this big boy can handle loads of sitting and leaning. Experience the outdoors in ultimate natural lumbar comfort. The extremely durable and unique timber finish makes this a perfect site furnishing at any spot.