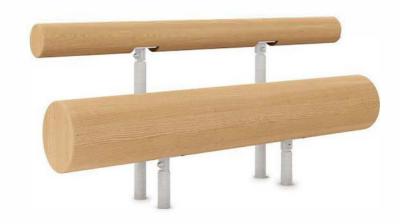

# **Back Log Bench**

Site Furnishing
Model#WWLBBL-BL-05010

#### Side View

**PRODUCT:** Back Log Bench

DIMENSIONS: Bench- 60" L X 10" W X 24" H

Backlog- 60" L X 5" W X 35" H

**COLOR OPTIONS:** Natural, Green, Gray

Custom colors available per request

## **Product Info**

Return to the outdoors with the Backlog Bench. Formed from solid, Black Locust timber, this big boy can handle loads of sitting and leaning. Experience the outdoors in ultimate natural lumbar comfort. The extremely durable and unique timber finish makes this a perfect site furnishing at any spot.