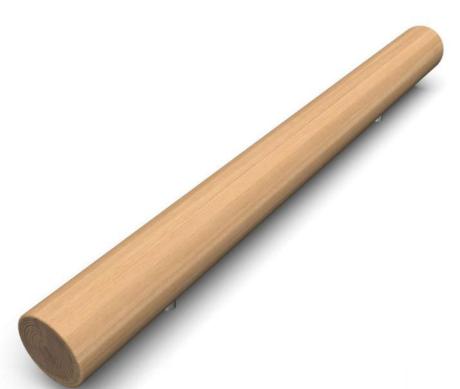

## **Product Info**

Made from natural Black Locust, this big beam challenges kids to walk, balance, and conquer their way from end to end. As they tread carefully along its chunky (72"/108") length, they're not just playing—they're building their coordination, concentration, and confidence. With its natural finish and durable design, the Big Beam promises endless adventures and skill-building opportunities, making it an essential feature for any outdoor play area.

## **Play Values**

Balance, Coordination, Spatial Cognition, Tactile, Proprioception, Imagination

**Materials** 

**Black Locust Timber** 

Aluminium

Made in USA

**PRODUCT:** Big Beam XL

DIMENSIONS (APPROX): 107" L X 10" W X 12" H