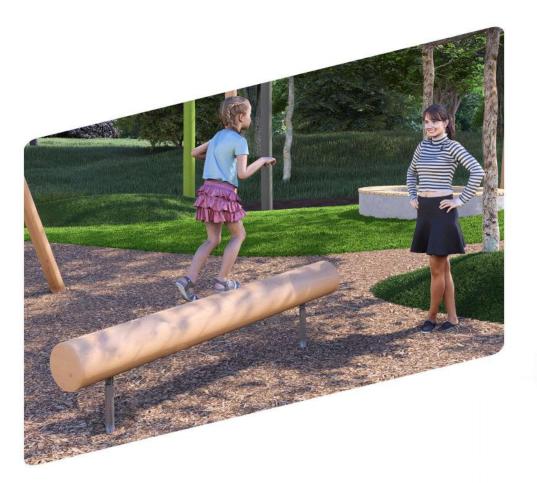

## **Product Info**

Made from natural Black Locust, this big beam challenges kids to walk, balance, and conquer their way from end to end. As they tread carefully along its chunky (72"/108") length, they're not just playing—they're building their coordination, concentration, and confidence. With its natural finish and durable design, the Big Beam promises endless adventures and skill-building opportunities, making it an essential feature for any outdoor play area.

## **Play Values**

Balance, Coordination, Spatial Cognition, Tactile, Proprioception, Imagination

**Materials** 

**Black Locust Timber** 

Aluminium

Made in USA

**PRODUCT:** Big Beam XL

DIMENSIONS (APPROX): 107" L X 10" W X 12" H