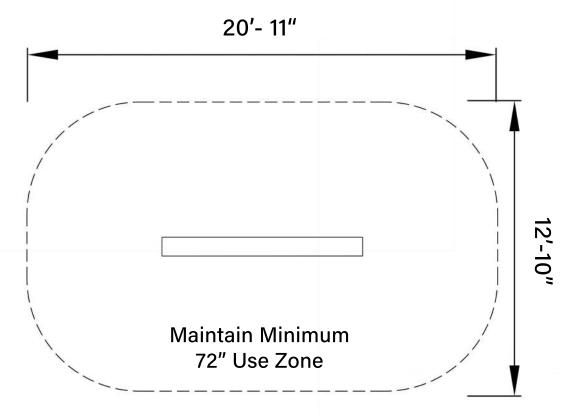

## **Play Values**

Balance, Coordination, Spatial Cognition, Tactile, Proprioception, Imagination

**Materials** 

**Black Locust Timber** 

Aluminium

Made in USA

**PRODUCT:** Big Beam XL

DIMENSIONS (APPROX): 107" L X 10" W X 12" H