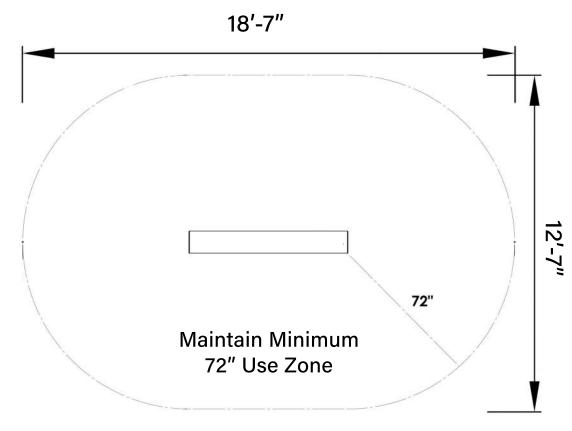

## **Materials**

Black Locust Timber Aluminium Made in USA

**PRODUCT:** Big Beam

DIMENSIONS (APPROX): 72" L X 10" W X 12" H

**MAX FALL HEIGHT:** 12"

**USER GROUP AGE: 2-12** 

Find Your Playspace info@landrec.com 800-577-8093