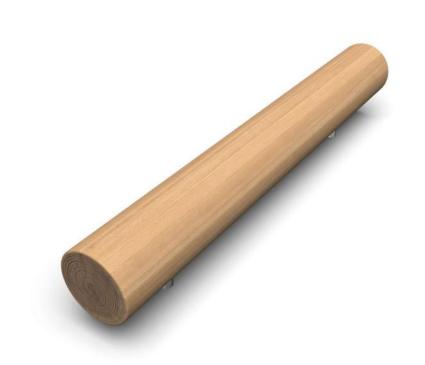

## wildw@@d™ Big Beam

Model#WWBB-BL-1812

## **Product Info**

Made from natural Black Locust, this big beam challenges kids to walk, balance, and conquer their way from end to end. As they tread carefully along its chunky (72"/108") length, they're not just playing—they're building their coordination, concentration, and confidence. With its natural finish and durable design, the Big Beam promises endless adventures and skill-building opportunities, making it an essential feature for any outdoor play area.

## **Materials**

Black Locust Timber Aluminium Made in USA

**PRODUCT:** Big Beam

DIMENSIONS (APPROX): 72" L X 10" W X 12" H

**MAX FALL HEIGHT:** 12"

**USER GROUP AGE: 2-12** 

Find Your Playspace info@landrec.com 800-577-8093