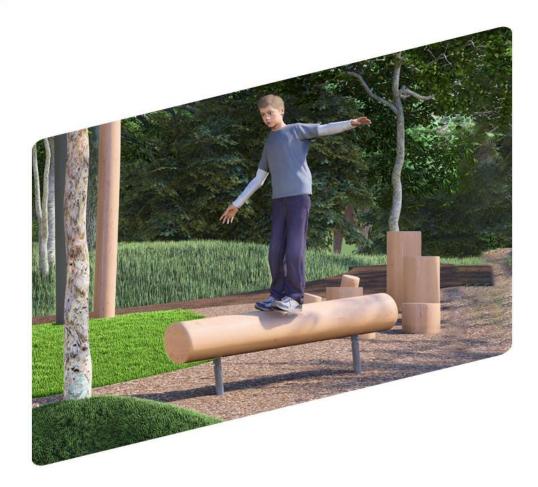

## **Product Info**

Made from natural Black Locust, this big beam challenges kids to walk, balance, and conquer their way from end to end. As they tread carefully along its chunky (72"/108") length, they're not just playing—they're building their coordination, concentration, and confidence. With its natural finish and durable design, the Big Beam promises endless adventures and skill-building opportunities, making it an essential feature for any outdoor play area.

## **Play Values**

Balance, Coordination, Spatial Cognition, Tactile, Proprioception, Imagination