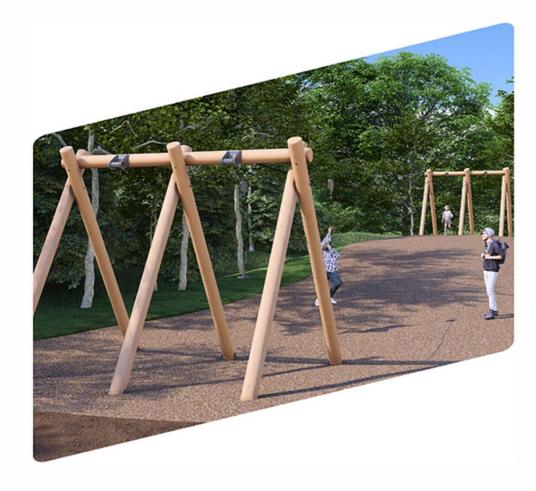

### **Product Info**

Let's go! The Duel Timber Flyer is the ultimate cable ride racer for both kids and adults. Built tough with Black Locust timber, it blends seamlessly into natural spaces or can be stained for vibrant spots. Available in 95' or 50' lengths, zip down the track and race your friends to claim the title of fastest flyer!