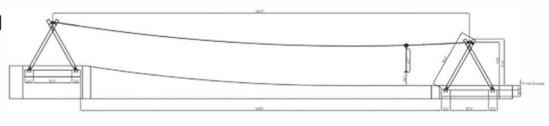

- r

**Top View** 

**Front View** 

(\*) Everyone can join the fun with our ADA-compliant, inclusive bucket seats with harnesses!

**PRODUCT:** Duel Timber Flyer

**DIMENSIONS (APPROX):** 70'/115' L X 234" W X 128"

H MAX FALL HEIGHT: 40°

**USER GROUP AGE: 5-12** 