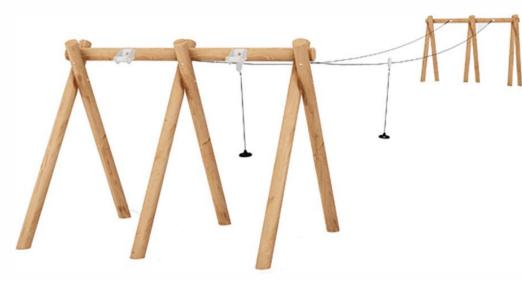

### **Product Info**

Let's go! The Duel Timber Flyer is the ultimate cable ride racer for both kids and adults. Built tough with Black Locust timber, it blends seamlessly into natural spaces or can be stained for vibrant spots. Available in 95' or 50' lengths, zip down the track and race your friends to claim the title of fastest flyer!

- r

**Top View** 

**Front View** 

(\*) Everyone can join the fun with our ADA-compliant, inclusive bucket seats with harnesses!

**PRODUCT:** Duel Timber Flyer

**DIMENSIONS (APPROX):** 70'/115' L X 234" W X 128"