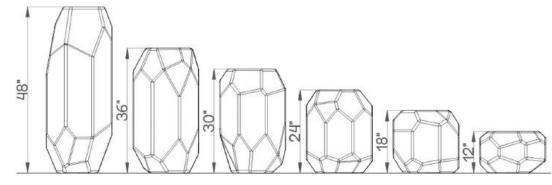

#### Side View

**PRODUCT:** Gemstones

DIMENSIONS (APPROX): 20" L X 20" W X 48" H

MAX FALL HEIGHT: 12"/18"/24"/30"/36"/48"

**USER GROUP AGE: 2-12** 

Find Your Playspace info@landrec.com 800-577-8093