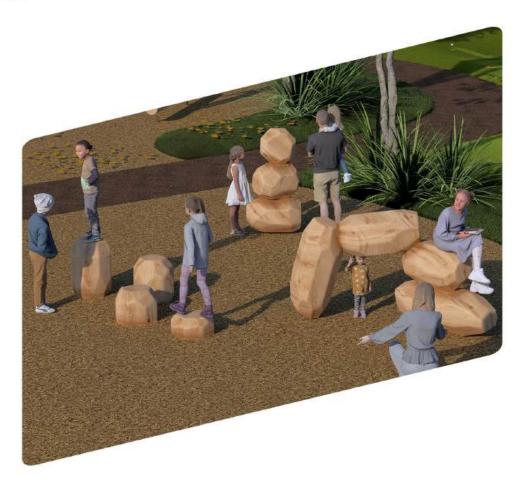

## **Product Info**

OMG! Giant Gemstones are so stylish! Climb, jump, or just chill on these massive gems, crafted from hearty Black Locust. Rumor has it they were unearthed by secret explorers and polished by master jewelers—so get ready to be totally jel over how stunning they are. Available in 3 different heights, natural or vibrant stains, perfect for indoors or out!

#### **Play Values**

Balance, Coordination, Spatial Cognition, Tactile, Proprioception, Imagination, Social

#### Side View

**PRODUCT:** Gemstones

DIMENSIONS (APPROX): 20" L X 20" W X 48" H

MAX FALL HEIGHT: 12"/18"/24"/30"/36"/48"

**USER GROUP AGE: 2-12** 

Find Your Playspace info@landrec.com 800-577-8093