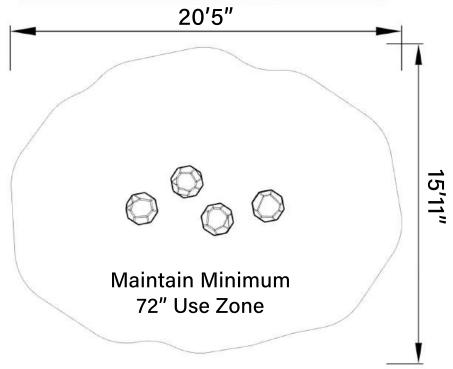

### **Top View**

#### Side View

**PRODUCT:** Gemstones

DIMENSIONS (APPROX): 20" L X 20" W X 48" H

MAX FALL HEIGHT: 12"/18"/24"/30"/36"/48"

**USER GROUP AGE: 2-12** 

Find Your Playspace info@landrec.com 800-577-8093