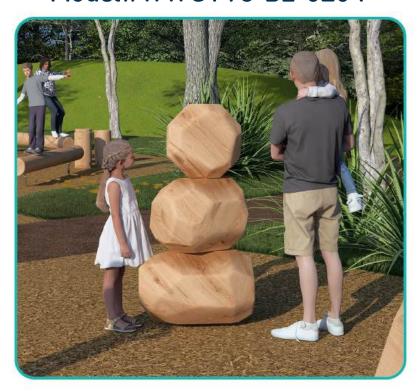

chill on these massive gems, crafted from hearty Black Locust. Rumor has it they were unearthed by secret explorers and polished by master jewelers—so get ready to be totally jel over how stunning they are. Available in 3 different heights, natural or vibrant stains, perfect for indoors or out!

#### **Play Values**

Balance, Coordination, Spatial Cognition, Tactile, Proprioception, Imagination, Social

#### **Materials**

Black Locust Timber Aluminium Made in USA

### **Top View**



#### Side View



**PRODUCT:** Gemstones

DIMENSIONS (APPROX): 20" L X 20" W X 48" H

MAX FALL HEIGHT: 12"/18"/24"/30"/36"/48"

**USER GROUP AGE: 2-12** 



Find Your Playspace info@landrec.com 800-577-8093



# wildwood\*\*

## Gemstone Arch Model#WWGT4-BL-0204







# Gemstone Tower Model#WWGTT3-BL-0204











### Gemstone Forms Model#WWGTS3-BL-0204