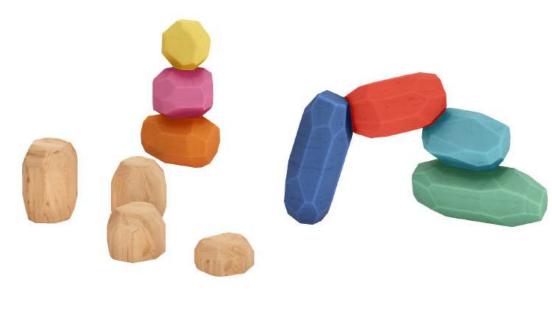

## Gemstone Arch Model#WWGT4-BL-0204

# Gemstone Tower Model#WWGTT3-BL-0204

### Gemstone Forms Model#WWGTS3-BL-0204