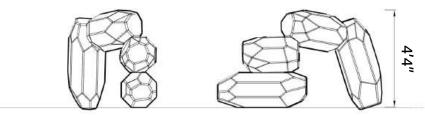

#### Side View

**PRODUCT:** Gemstones

DIMENSIONS (APPROX): 20" L X 20" W X 48" H

MAX FALL HEIGHT: 12"/18"/24"/30"/36"/48"

**USER GROUP AGE: 2-12** 

Find Your Playspace info@landrec.com 800-577-8093