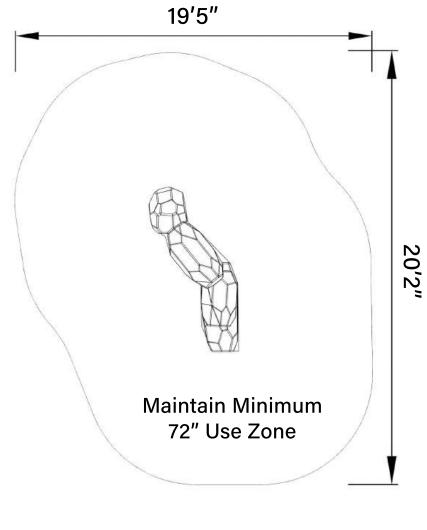

### **Top View**

#### Side View

**PRODUCT:** Gemstones

DIMENSIONS (APPROX): 20" L X 20" W X 48" H

MAX FALL HEIGHT: 12"/18"/24"/30"/36"/48"

**USER GROUP AGE: 2-12** 

Find Your Playspace info@landrec.com 800-577-8093