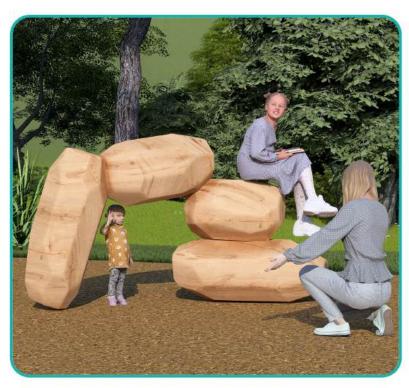

## **Product Info**

OMG! Giant Gemstones are so stylish! Climb, jump, or just chill on these massive gems, crafted from hearty Black Locust. Rumor has it they were unearthed by secret explorers and polished by master jewelers—so get ready to be totally jel over how stunning they are. Available in 3 different heights, natural or vibrant stains, perfect for indoors or out!

#### **Play Values**

Balance, Coordination, Spatial Cognition, Tactile, Proprioception, Imagination, Social

#### **Materials**

Black Locust Timber Aluminium Made in USA