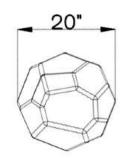

### **Top View**

#### Side View

**PRODUCT:** Gemstones

DIMENSIONS (APPROX): 20" L X 20" W X 48" H

MAX FALL HEIGHT: 12"/18"/24"/30"/36"/48"

**USER GROUP AGE: 2-12** 

Find Your Playspace info@landrec.com 800-577-8093