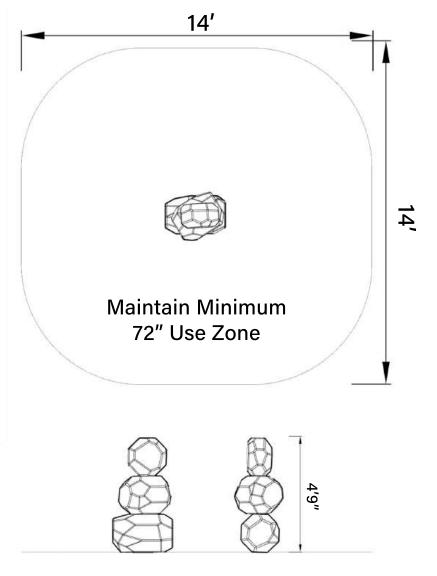

### **Top View**

#### Side View

**PRODUCT:** Gemstones

DIMENSIONS (APPROX): 20" L X 20" W X 48" H

MAX FALL HEIGHT: 12"/18"/24"/30"/36"/48"

**USER GROUP AGE: 2-12** 

Find Your Playspace info@landrec.com 800-577-8093