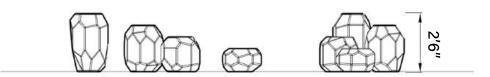

#### Side View

**PRODUCT:** Gemstones

DIMENSIONS (APPROX): 20" L X 20" W X 48" H

MAX FALL HEIGHT: 12"/18"/24"/30"/36"/48"

**USER GROUP AGE: 2-12** 

Find Your Playspace info@landrec.com 800-577-8093