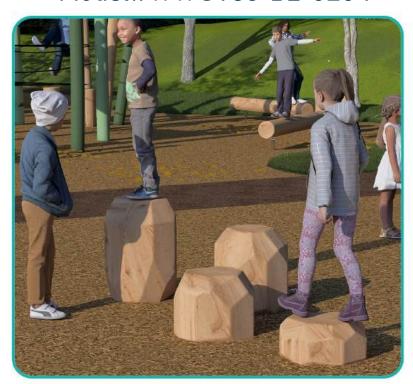

## **Product Info**

OMG! Giant Gemstones are so stylish! Climb, jump, or just chill on these massive gems, crafted from hearty Black Locust. Rumor has it they were unearthed by secret explorers and polished by master jewelers—so get ready to be totally jel over how stunning they are. Available in 3 different heights, natural or vibrant stains, perfect for indoors or out!