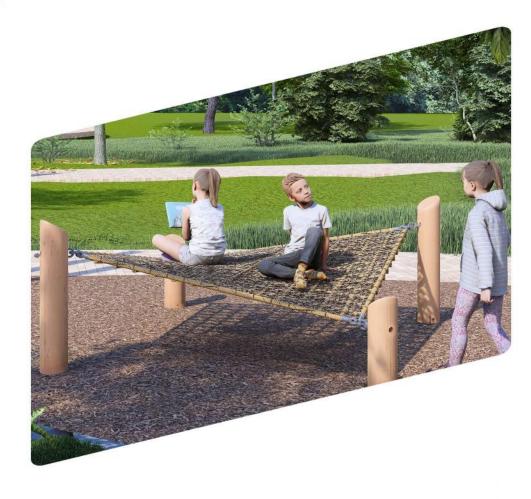

## Lazy Diamond

Model#WWLD-BL-0784

Chillax with the inclusive net hammock for all ages. Perfect for watching the star, daydreaming, or bouncing around with friends. This lazy diamond has strong but soft ropes that provide the ultimate relief to a playful day. Anchored by durable Black Locust timber, this diamond isn't shiny, but it is comfy.