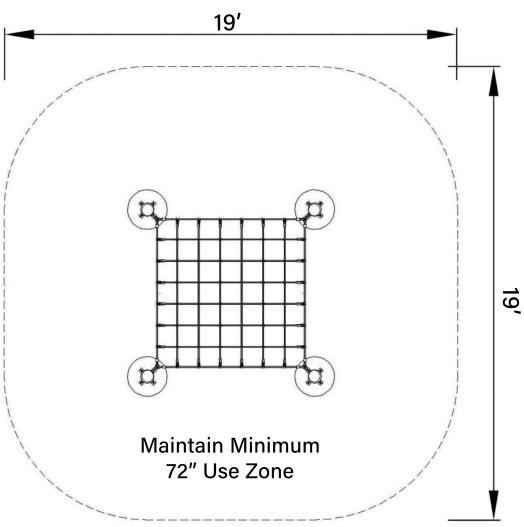

## **Materials**

Black Locust Timber Aluminium Made in USA

**PRODUCT:** Lazy Diamond

DIMENSIONS (APPROX): 84" L X 84" W X 35" H

MAX FALL HEIGHT: 30"

**USER GROUP AGE: 2-12** 

Find Your Playspace info@landrec.com 800-577-8093