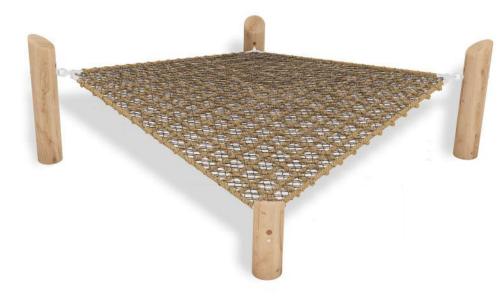

## Lazy Diamond

Model#WWLD-BL-0784

Chillax with the inclusive net hammock for all ages. Perfect for watching the star, daydreaming, or bouncing around with friends. This lazy diamond has strong but soft ropes that provide the ultimate relief to a playful day. Anchored by durable Black Locust timber, this diamond isn't shiny, but it is comfy.

## **Materials**

Black Locust Timber Aluminium Made in USA

**PRODUCT:** Lazy Diamond

DIMENSIONS (APPROX): 84" L X 84" W X 35" H

MAX FALL HEIGHT: 30"

**USER GROUP AGE: 2-12** 

Find Your Playspace info@landrec.com 800-577-8093