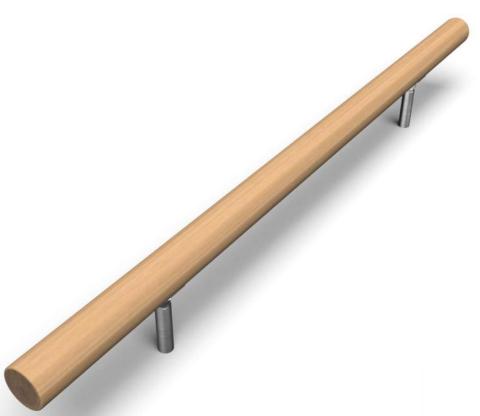

## **Materials**

Black Locust Timber Aluminium Made in USA

**PRODUCT:** Lil Beam XL

DIMENSIONS (APPROX): 107" L X 5" W X 12" H

MAX FALL HEIGHT: 12"

**USER GROUP AGE: 2-12** 

Find Your Playspace info@landrec.com 800-577-8093