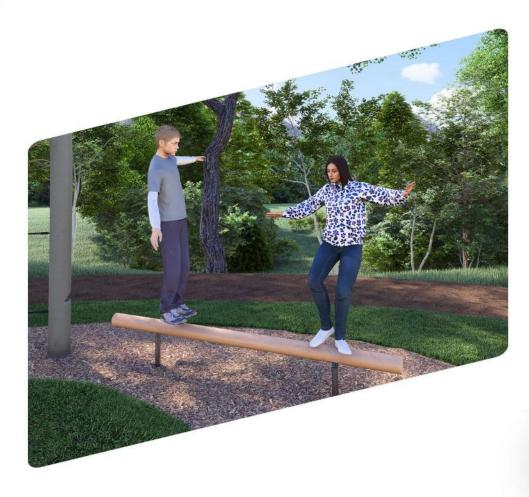

## **Product Info**

Made from natural Black Locust, this lil beam challenges kids to balance, like a ninja from end to end. As they tread carefully along its narrow width, they're not just playing—they're gaining ninja like skills like—concentration and confidence. With its natural finish and durable design, the lil Beam offers endless adventures and skill-building opportunities, making it an essential feature for any outdoor play area.

## **Play Values**

Balance, Coordination, Spatial Cognition, Tactile, Proprioception, Imagination