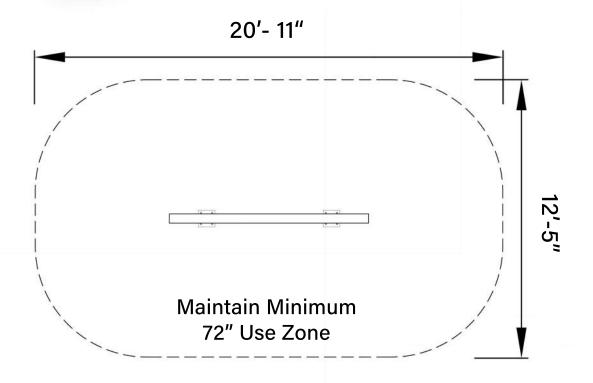

## **Materials**

Black Locust Timber Aluminium Made in USA

**PRODUCT:** Lil Beam XL

DIMENSIONS (APPROX): 107" L X 5" W X 12" H

MAX FALL HEIGHT: 12"

**USER GROUP AGE: 2-12** 

Find Your Playspace info@landrec.com 800-577-8093