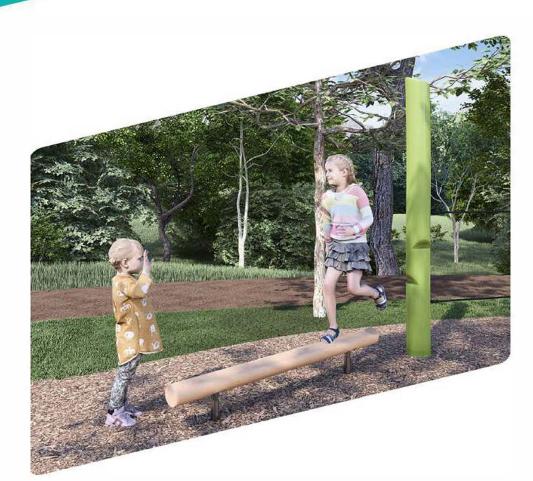

## **Product Info**

Made from natural Black Locust, this lil beam challenges kids to balance, like a ninja from end to end. As they tread carefully along its narrow width, they're not just playing—they're gaining ninja like skills like—concentration and confidence. With its natural finish and durable design, the lil Beam offers endless adventures and skill-building opportunities, making it an essential feature for any outdoor play area.