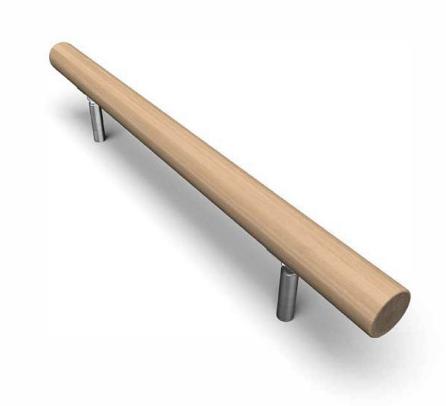

## **Product Info**

Made from natural Black Locust, this lil beam challenges kids to balance, like a ninja from end to end. As they tread carefully along its narrow width, they're not just playing—they're gaining ninja like skills like—concentration and confidence. With its natural finish and durable design, the lil Beam offers endless adventures and skill-building opportunities, making it an essential feature for any outdoor play area.

## **Materials**

Black Locust Timber Aluminium Made in USA

**PRODUCT:** Lil Beam

DIMENSIONS (APPROX): 72" L X 5" W X 12" H

MAX FALL HEIGHT: 12"-16"
USER GROUP AGE: 2-12

Find Your Playspace info@landrec.com 800-577-8093