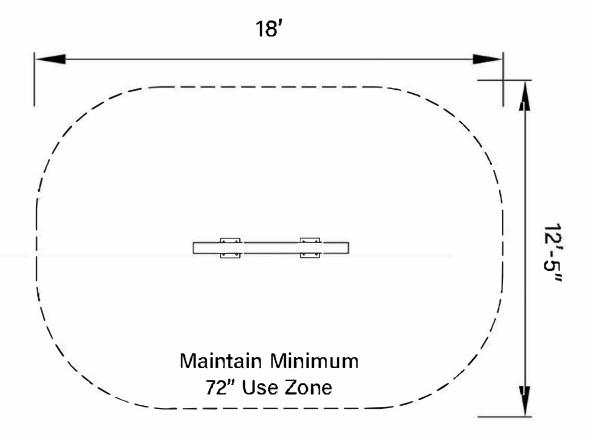

## **Materials**

Black Locust Timber Aluminium Made in USA

**PRODUCT:** Lil Beam

DIMENSIONS (APPROX): 72" L X 5" W X 12" H

MAX FALL HEIGHT: 12"-16"
USER GROUP AGE: 2-12

Find Your Playspace info@landrec.com 800-577-8093