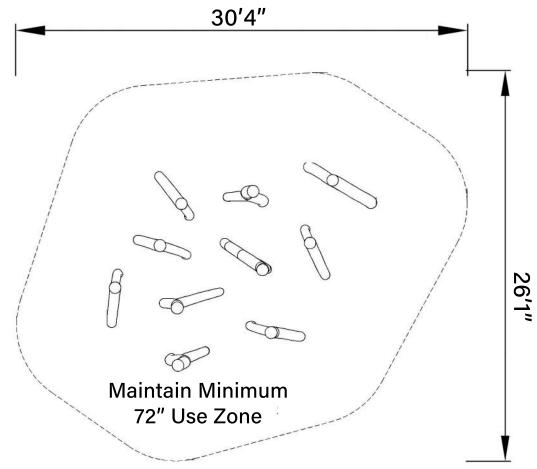

## **Root Forest**

Model#WWRF-BL-1814

**PRODUCT:** Root Forest

**DIMENSIONS (APPROX):** 217" L x 179"x W 133 H"

MAX FALL HEIGHT: 30"

**USER GROUP AGE: 2-12** 

Find Your Playspace info@landrec.com 800-577-8093