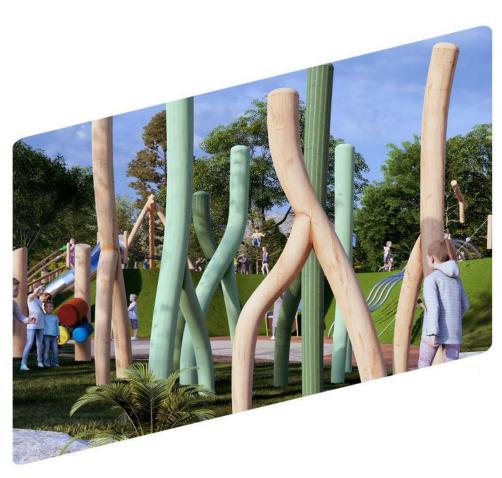

## **Product Info**

Get lost in this forest of Roots—a whimsical nature maze where you can create games, explore, and discover. Made from robust Black Locust timber, these giant roots invite both young and old to climb, hide, run, and slide through a world of fun and adventure.

## **Root Forest**

Model#WWRF-BL-1814

**PRODUCT:** Root Forest

**DIMENSIONS (APPROX):** 217" L x 179"x W 133 H"

MAX FALL HEIGHT: 30"

**USER GROUP AGE: 2-12** 

Find Your Playspace info@landrec.com 800-577-8093