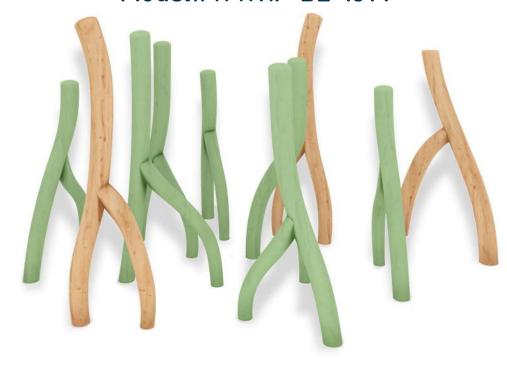

## **Product Info**

Get lost in this forest of Roots—a whimsical nature maze where you can create games, explore, and discover. Made from robust Black Locust timber, these giant roots invite both young and old to climb, hide, run, and slide through a world of fun and adventure.

## **Root Forest**

Model#WWRF-BL-1814

**PRODUCT:** Root Forest

**DIMENSIONS (APPROX):** 217" L x 179"x W 133 H"

MAX FALL HEIGHT: 30"

**USER GROUP AGE: 2-12** 

Find Your Playspace info@landrec.com 800-577-8093