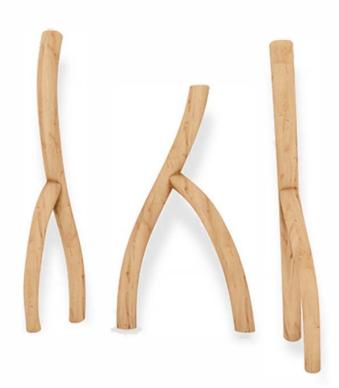

## **Roots**

Model#WWRC-BL-0105

**PRODUCT:** Roots

**DIMENSIONS (APPROX):** 67" L x 9" W x 113" H

MAX FALL HEIGHT: 60" w/ handhold or foothold option

**USER GROUP AGE: 2-12** 

\*NATURAL ELEMENT, DIMENSIONS MAY VARY