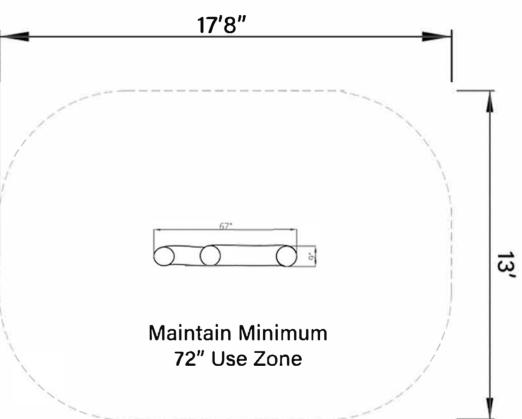

## **Roots**

Model#WWRC-BL-0105

**PRODUCT:** Roots

**DIMENSIONS (APPROX):** 67" L x 9" W x 113" H

MAX FALL HEIGHT: 60" w/ handhold or foothold option

**USER GROUP AGE: 2-12** 

\*NATURAL ELEMENT, DIMENSIONS MAY VARY