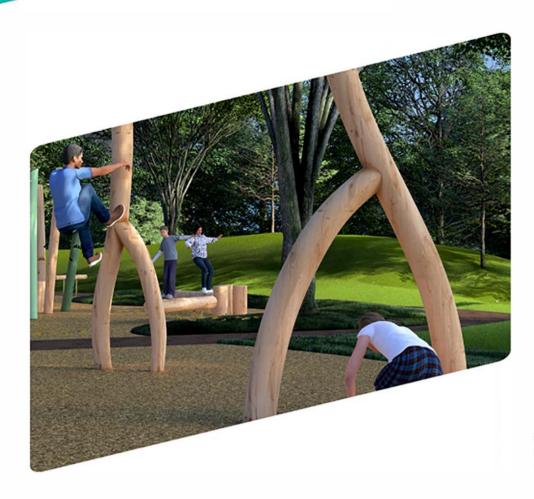

## **Product Info**

Time to grow Up! Climb, crawl, and hide in these giant timber Roots made from real Black Locust trees. Escape into the natural world where imagination, agility, and strength grow like these inclusive roots. Enhance the experience with handholds, music, ropes, and more for added fun.

## **Roots**

Model#WWRC-BL-0105

**PRODUCT:** Roots

**DIMENSIONS (APPROX):** 67" L x 9" W x 113" H

MAX FALL HEIGHT: 60" w/ handhold or foothold option

**USER GROUP AGE: 2-12** 

\*NATURAL ELEMENT, DIMENSIONS MAY VARY