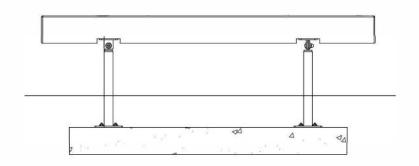

## **Split Beam Bench**

Site Furnishing

Model#WWSBB-BL-0106

**Top View** 

Side View

**PRODUCT:** Split Beam Bench

**DIMENSIONS:** 72" L X 12" W X 18" H\*

**COLOR OPTIONS:** Natural, Green, Gray