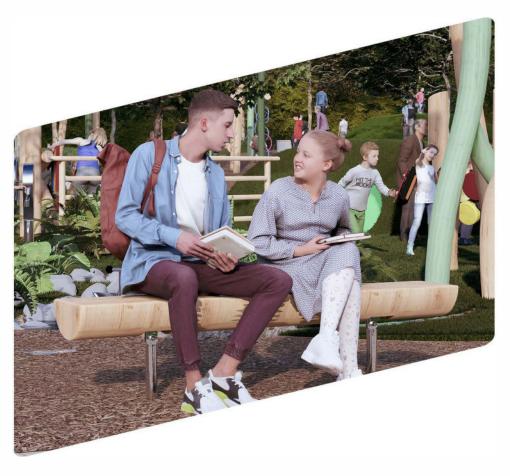

## **Product Info**

Why build a cabin when you can sit on a piece of one? The rustic Split Beam Bench is crafted from strong Black Locust timber sourced locally in old America. It invites you to pop a squat and enjoy communal gatherings or some peace and quiet. Go back in time and relax on this classic timber design from the 1800's.

## **Split Beam Bench**

Site Furnishing

Model#WWSBB-BL-0106

**Top View** 

Side View

**PRODUCT:** Split Beam Bench

**DIMENSIONS:** 72" L X 12" W X 18" H\*

**COLOR OPTIONS:** Natural, Green, Gray