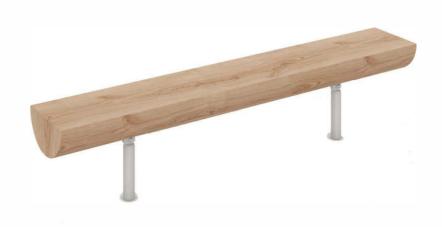

## **Product Info**

Why build a cabin when you can sit on a piece of one? The rustic Split Beam Bench is crafted from strong Black Locust timber sourced locally in old America. It invites you to pop a squat and enjoy communal gatherings or some peace and quiet. Go back in time and relax on this classic timber design from the 1800's.

## **Split Beam Bench**

Site Furnishing

Model#WWSBB-BL-0106

**Top View** 

Side View

**PRODUCT:** Split Beam Bench

**DIMENSIONS:** 72" L X 12" W X 18" H\*

**COLOR OPTIONS:** Natural, Green, Gray