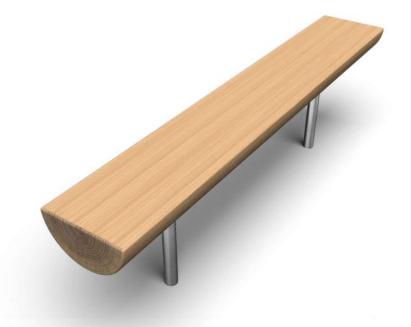

## **Play Values**

Balance, Coordination, Spatial Cognition, Tactile, Proprioception, Motor Strength

**Materials** 

**Black Locust Timber** 

Aluminium

Made in USA

**PRODUCT:** Split Beam

**DIMENSIONS (APPROX):** 72" L X 10" W X 12"-30" H

MAX FALL HEIGHT: 30"

**USER GROUP AGE:** 2-12

Find Your Playspace info@landrec.com 800-577-8093