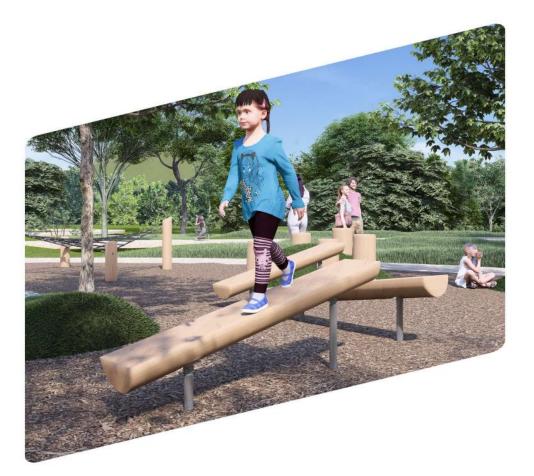

## wildw©©d<sup>™</sup> Big Split Beam

Model#WWSB-BL-1812

## **Product Info**

Black Locust wood provides natural grip, while hidden aluminum supports ensure years of wobble-worthy fun. Boost your motor skills, proprioception, and coordination – all while feeling like a total ninja warrior. Stride, balance, or lounge on this cool, rugged beam; it's the perfect mix of outdoor fun and challenging play, designed to stir the senses and ignite the imagination!

## **Play Values**

Balance, Coordination, Spatial Cognition, Tactile, Proprioception, Motor Strength

**Materials** 

**Black Locust Timber** 

Aluminium

Made in USA

**PRODUCT:** Split Beam

**DIMENSIONS (APPROX):** 72" L X 10" W X 12"-30" H