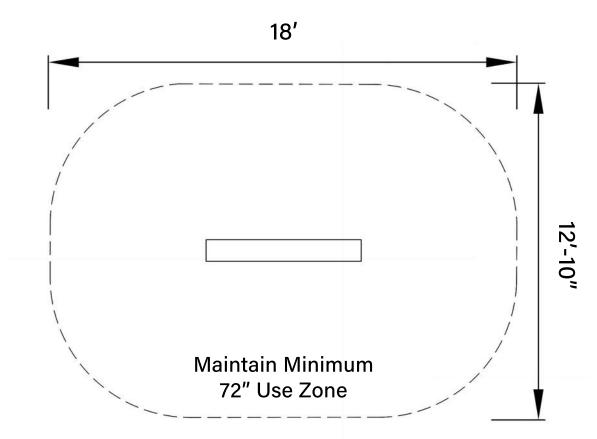

## **Play Values**

Balance, Coordination, Spatial Cognition, Tactile, Proprioception, Motor Strength

**Materials** 

**Black Locust Timber** 

Aluminium

Made in USA

**PRODUCT:** Split Beam

**DIMENSIONS (APPROX):** 72" L X 10" W X 12"-30" H

MAX FALL HEIGHT: 30"

**USER GROUP AGE:** 2-12

Find Your Playspace info@landrec.com 800-577-8093