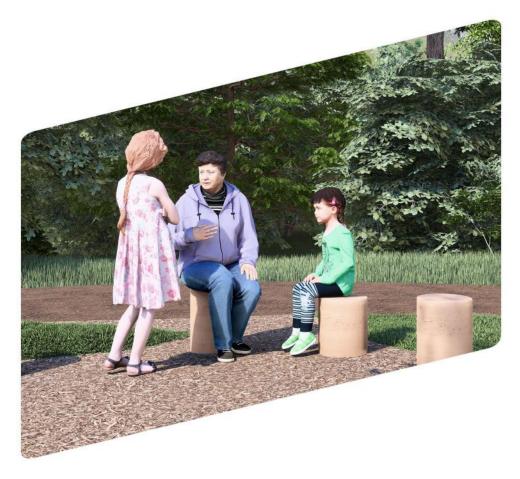

## wildw@@d<sup>™</sup> Stump Seat

Site Furnishing Model#WWSS-BL-0101

## **Product Info**

Sit and think. Our Stump Seats are the ultimate eureka tool. Versatile, durable, and made from solid black Locust timber, these seats aren't going anywhere unless you want them to. Gather round and connect with your favorite humans or find some tranquility with a piece of tree. Stump seats add a natural touch to any indoor or outdoor spot. Great in natural or eco-friendly stain options that pop to your spot.