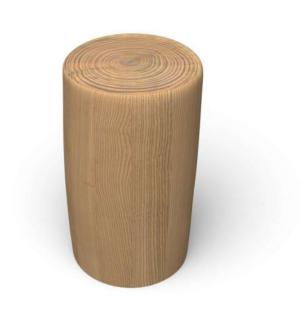

## wildw@@d<sup>™</sup> Stump Seat

Site Furnishing Model#WWSS-BL-0101

## **Product Info**

Sit and think. Our Stump Seats are the ultimate eureka tool. Versatile, durable, and made from solid black Locust timber, these seats aren't going anywhere unless you want them to. Gather round and connect with your favorite humans or find some tranquility with a piece of tree. Stump seats add a natural touch to any indoor or outdoor spot. Great in natural or eco-friendly stain options that pop to your spot.

Black Locust Timber Aluminium Made in USA

Side View

**PRODUCT:** Stump Seat

**DIMENSIONS:** 12" L X 12" W X 18" H

**COLOR OPTIONS:** Natural, Green, Gray

Custom colors available per request