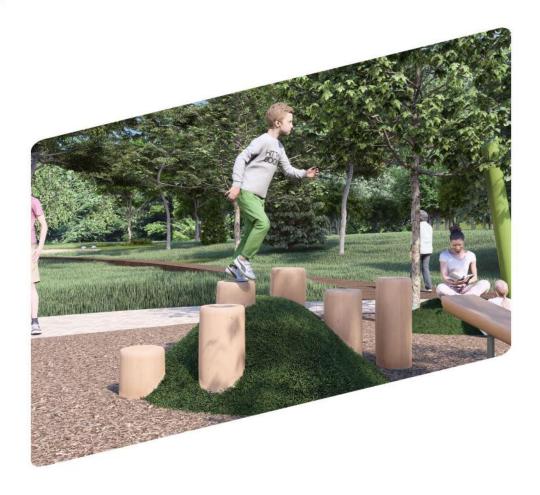

## wildw@@d<sup>™</sup> Stumps

Model#WWS-BL-0101

## **Product Info**

Hop up and go! Stump Steppers are the ultimate game maker for all ages. Play tag, floor-is-lava, or create your own obstacle course. These timber stumps are made from sturdy American Black Locust. Spark creativity and get physical with different heights and color options, Stump Steppers are the ultimate staple for fun and a natural way to make us fall back in love with the outdoors.

## **Play Values**

Balance, Coordination, Spatial Cognition, Tactile, Proprioception, Imagination, Social