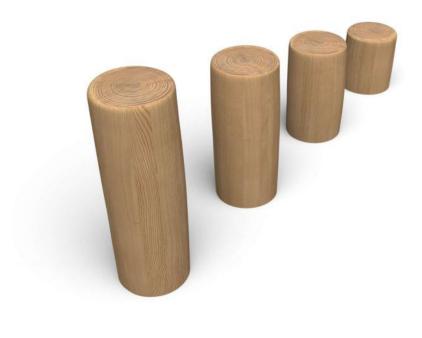

## **Product Info**

Hop up and go! Stump Steppers are the ultimate game maker for all ages. Play tag, floor-is-lava, or create your own obstacle course. These timber stumps are made from sturdy American Black Locust. Spark creativity and get physical with different heights and color options, Stump Steppers are the ultimate staple for fun and a natural way to make us fall back in love with the outdoors.

## **Materials**

Black Locust Timber Aluminium Made in USA

**PRODUCT:** Stumps

**DIMENSIONS:** 12" L X 12" W X (12"/18"/24"/30") H

MAX FALL HEIGHT: (12"/18"/24"/30")

**USER GROUP AGE: 2-12** 

Find Your Playspace info@landrec.com 800-577-8093