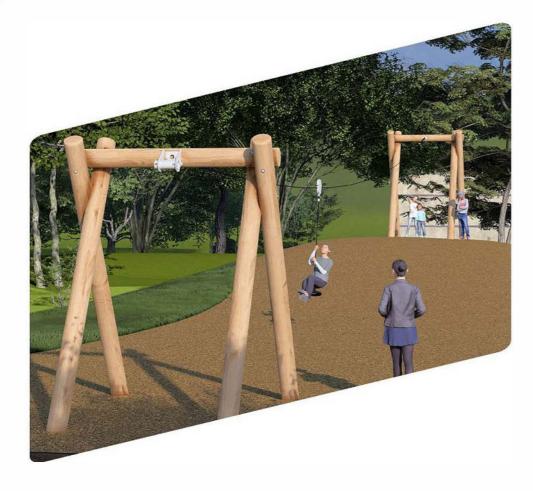

## **Product Info**

I believe I can fly! The Timber Flyer is a thrilling cable ride perfect for both kids and adults. Built tough with Black Locust timber, it blends into natural spaces or can be stained for more vibrant spots. Available in 95' or 50' lengths, it promises a wild ride as you zip down the track.