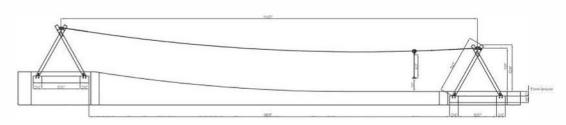

#### **Front View**

**PRODUCT:** Timber Flyer

**DIMENSIONS (APPROX):** 70'/155' L X 161" W X 128"

H MAX FALL HEIGHT: 40"

**USER GROUP AGE: 5-12** 