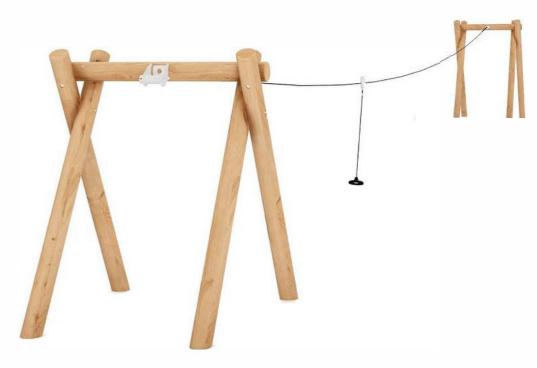

## **Product Info**

I believe I can fly! The Timber Flyer is a thrilling cable ride perfect for both kids and adults. Built tough with Black Locust timber, it blends into natural spaces or can be stained for more vibrant spots. Available in 95' or 50' lengths, it promises a wild ride as you zip down the track.

(\*) Everyone can join the fun with our ADA-compliant, inclusive bucket seats with harnesses!